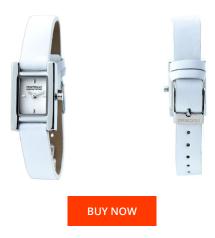

|                     | ON               | MATERIAL & COLOUR  |                                                        |
|---------------------|------------------|--------------------|--------------------------------------------------------|
| PRODUCT INFORMATION |                  | WATERIAL & COLOUR  |                                                        |
| EAN                 | 8431777773910    | Strap Material     | Real leather                                           |
| Gender              | Ladies           | Strap Colour       | White                                                  |
| Warranty [years]    | 2                | Colour of the dial | White                                                  |
|                     |                  | Glass              | Mineral glass                                          |
|                     |                  |                    |                                                        |
| PRODUCT EXECUTION   |                  | DETAILS            |                                                        |
| Display Type        | Analogue         | Clasp              | Buckle                                                 |
| Novement type       | Quartz (Battery) | Water resistant    | (Please ask customer service or see the closing cover) |
|                     |                  |                    |                                                        |
| MEASURES            |                  |                    |                                                        |
| Case width [mm]     | 19               |                    |                                                        |
|                     |                  |                    |                                                        |