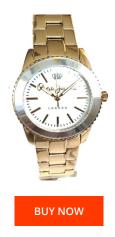

## Pepe Jeans ladies' watch R2353102512 Specifications

This document contains all the specifications for the Pepe Jeans R2353102512 ladies' watch. We at the DIALANDO<sup>®</sup> watch store offer a large selection of authentic watches from the best watch brands in the world. https://www.dialando.ie/

| PRODUCT INFORMATION |                  | MATERIAL & COLOUR  |                 |
|---------------------|------------------|--------------------|-----------------|
| EAN                 | 8431777718928    | Strap Material     | Stainless steel |
| Gender              | Ladies           | Strap Colour       | Gold            |
| Warranty [years]    | 2                | Colour of the dial | White           |
|                     |                  | Glass              | Mineral glass   |
|                     |                  |                    |                 |
| PRODUCT EXECUTION   |                  | DETAILS            |                 |
| Display Type        | Analogue         | Clasp              | Adjustable      |
| Movement type       | Quartz (Battery) | Water resistant    | 5 ATM           |
|                     |                  |                    |                 |
| MEASURES            |                  |                    |                 |
| Case width [mm]     | 31               |                    |                 |
|                     |                  |                    |                 |