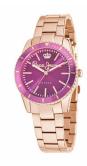

## Pepe Jeans ladies' watch R2353102509 Specifications

**BUY NOW** 

This document contains all the specifications for the Pepe Jeans R2353102509 ladies' watch. We at the DIALANDO® watch store offer a large selection of authentic watches from the best watch brands in the world.

| MATERIAL & COLOUR  |                 |
|--------------------|-----------------|
| Strap Material     | Stainless steel |
| Strap Colour       | Gold            |
| Colour of the dial | Pink            |
| Glass              | Mineral glass   |
|                    |                 |
| DETAILS            |                 |
| Clasp              | Butterfly clasp |
| Water resistant    | 5 ATM           |
|                    |                 |