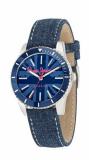

## Pepe Jeans ladies' watch R2351102506 Specifications

**BUY NOW** 

This document contains all the specifications for the Pepe Jeans R2351102506 ladies' watch. We at the DIALANDO® watch store offer a large selection of authentic watches from the best watch brands in the world.

| MATERIAL & COLOUR  |               |
|--------------------|---------------|
| Strap Material     | Real leather  |
| Strap Colour       | Blue          |
| Colour of the dial | Blue          |
| Glass              | Mineral glass |
| DETAILS            |               |
| Clasp              | Buckle        |