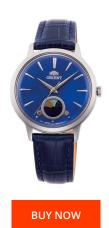

## Orient ladies' watch RA-KB0004A10B Specifications

This document contains all the specifications for the Orient Moonphase RA-KB0004A10B ladies' watch. We at the DIALANDO® watch store offer a large selection of authentic watches from the best watch brands in the world.

| MATERIAL & COLOUR    |                 |
|----------------------|-----------------|
| Strap Material       | Real leather    |
| Strap Colour         | Blue            |
| Case Material        | Stainless steel |
| Colour of the dial   | Blue            |
| Glass                | Mineral glass   |
|                      |                 |
| DETAILS              |                 |
| <b>DETAILS</b> Clasp | Pin buckle      |