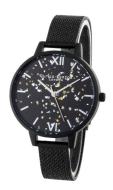

## Olivia Burton ladies' watch OB16GD16 Specifications

**BUY NOW** 

This document contains all the specifications for the Olivia Burton OB16GD16 ladies' watch. We at the DIALANDO® watch store offer a large selection of authentic watches from the best watch brands in the world.

https://www.dialando.ie/

| PRODUCT INFORMATION |                 |
|---------------------|-----------------|
| EAN                 | 7613272374415   |
| Gender              | Ladies          |
| Brand               | Olivia Burton   |
| Collection          | Celestial 34 mm |
| Warranty [years]    | 2               |

| PRODUCT EXECUTION |                        |
|-------------------|------------------------|
| Display Type      | Analogue               |
| Movement type     | Quartz (Battery)       |
| Functions         | Hour / Second / Minute |

| MEASURES                      |     |
|-------------------------------|-----|
| Case width [mm]               | 34  |
| Case thickness [mm]           | 8   |
| Lug width [mm]                | 13  |
| Max. wrist circumference [mm] | 195 |

| MATERIAL & COLOUR  |                 |
|--------------------|-----------------|
| Strap Material     | Stainless steel |
| Strap Colour       | Black           |
| Case Material      | Stainless steel |
| Case Colour        | Black           |
| Case Surface       | Matted          |
| Colour of the dial | Black           |
| Glass              | Mineral glass   |
|                    |                 |
| DETAILS            |                 |

| DETAILS         |                                  |
|-----------------|----------------------------------|
| Bezel           | Fixed                            |
| Case Bottom     | Stainless steel bottom (pressed) |
| Clasp           | Clip clasp                       |
| Water resistant | 1 ATM                            |