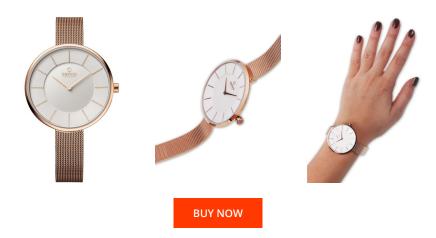

## Obaku ladies' watch V185LXVIMV Specifications

This document contains all the specifications for the Obaku V185LXVIMV ladies' watch. We at the DIALANDO® watch store offer a large selection of authentic watches from the best watch brands in the world.

| MATERIAL & COLOUR  |                                  |
|--------------------|----------------------------------|
| Strap Material     | Stainless steel                  |
| Strap Colour       | Rose gold                        |
| Case Material      | Stainless steel                  |
| Case Colour        | Rose gold                        |
| Case Surface       | Polished                         |
| Colour of the dial | White                            |
| Glass              | Mineral glass / Hardened glass   |
| DETAILS            |                                  |
| Bezel              | Fixed                            |
| Case Bottom        | Stainless steel bottom / Pressed |
| Clasp              | Clip clasp                       |
| Water resistant    | 3 ATM                            |