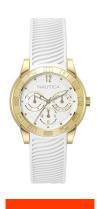

## Nautica ladies' watch NAPLBC002 Specifications

**BUY NOW** 

This document contains all the specifications for the Nautica NAPLBC002 ladies' watch. We at the DIALANDO® watch store offer a large selection of authentic watches from the best watch brands in the world.

https://www.dialando.ie/

| PRODUCT INFORMATION             | I                            |
|---------------------------------|------------------------------|
| EAN                             | 656086088120                 |
| Gender                          | Ladies                       |
| Brand                           | Nautica                      |
| Collection                      | Long Beach                   |
| Warranty [years]                | 2                            |
|                                 |                              |
| PRODUCT EXECUTION               |                              |
| PRODUCT EXECUTION  Display Type | Analogue                     |
|                                 | Analogue<br>Quartz (Battery) |
| Display Type                    | -                            |
| Display Type  Movement type     | Quartz (Battery)             |

| MATERIAL & COLOUR  |                 |
|--------------------|-----------------|
| Strap Material     | Silicone        |
| Strap Colour       | White           |
| Case Material      | Stainless steel |
| Colour of the dial | Silver          |
| Glass              | Mineral glass   |
|                    |                 |
| DETAILS            |                 |
| DETAILS<br>Clasp   | Pin buckle      |