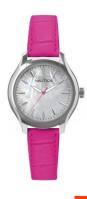

## Nautica ladies' watch NAI11010M Specifications

**BUY NOW** 

This document contains all the specifications for the Nautica NAI11010M ladies' watch. We at the DIALANDO® watch store offer a large selection of authentic watches from the best watch brands in the world.

https://www.dialando.ie/

| PRODUCT INFORMATION |                  |
|---------------------|------------------|
| EAN                 | 0656086076202    |
| Gender              | Ladies           |
| Brand               | Nautica          |
| Collection          | Mother of Pearl  |
| Warranty [years]    | 2                |
| PRODUCT EXECUTION   |                  |
| Display Type        | Analogue         |
| Movement type       | Quartz (Battery) |
| MEASURES            |                  |
| Case width [mm]     | 37               |

| MATERIAL & COLOUR  |                 |
|--------------------|-----------------|
| Strap Material     | Real leather    |
| Strap Colour       | Pink            |
| Case Material      | Stainless steel |
| Colour of the dial | Nacre           |
| Glass              | Mineral glass   |
| DETAILS            |                 |
| Clasp              | Pin buckle      |
| Water resistant    | 5 ATM           |