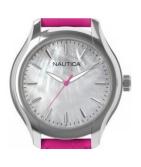

## Nautica ladies' watch NAI11010M Specifications

**BUY NOW** 

This document contains all the specifications for the Nautica NAI11010M ladies' watch. We at the DIALANDO® watch store offer a large selection of authentic watches from the best watch brands in the world.

https://www.dialando.ie/

| PRODUCT INFORMATION |                  |
|---------------------|------------------|
| EAN                 | 0656086076202    |
| Gender              | Ladies           |
| Brand               | Nautica          |
| Collection          | Mother of Pearl  |
| Warranty [years]    | 2                |
| PRODUCT EXECUTION   |                  |
| Display Type        | Analogue         |
| Movement type       | Quartz (Battery) |
| MEASURES            |                  |
| Case width [mm]     | 37               |

| MATERIAL & COLOUR  |                 |
|--------------------|-----------------|
| Strap Material     | Real leather    |
| Strap Colour       | Pink            |
| Case Material      | Stainless steel |
| Colour of the dial | Nacre           |
| Glass              | Mineral glass   |
| DETAILS            |                 |
| Clasp              | Pin buckle      |
| Water resistant    | 5 ATM           |