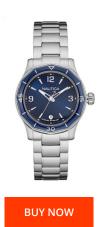

## Nautica ladies' watch NAD16532L Specifications

This document contains all the specifications for the Nautica NAD16532L ladies' watch. We at the DIALANDO® watch store offer a large selection of authentic watches from the best watch brands in the world.

| MATERIAL & COLOUR  |                 |
|--------------------|-----------------|
| Strap Material     | Stainless steel |
| Strap Colour       | Silver          |
| Colour of the dial | Blue            |
| Glass              | Mineral glass   |
| DETAILS            |                 |
| Clasp              | Snap fastener   |
| Water resistant    | 5 ATM           |