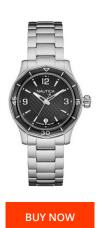

## Nautica ladies' watch NAD16531L Specifications

This document contains all the specifications for the Nautica NAD16531L ladies' watch. We at the DIALANDO® watch store offer a large selection of authentic watches from the best watch brands in the world.

| MATERIAL & COLOUR  |                     |
|--------------------|---------------------|
| Strap Material     | Stainless steel     |
| Strap Colour       | Silver              |
| Colour of the dial | Black               |
| Class              | NAC                 |
| Glass              | Mineral glass       |
| Glass              | Mineral glass       |
| Glass              | Mineral glass       |
| DETAILS            | Mineral glass       |
|                    | Mineral glass 5 ATM |
| DETAILS            |                     |