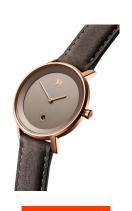

| MATERIAL & COLOUR  |                                  |
|--------------------|----------------------------------|
| Strap Material     | Real leather                     |
| Strap Colour       | Brown                            |
| Case Material      | Stainless steel                  |
| Case Colour        | Rose gold                        |
| Case Surface       | Polished / Matted                |
| Colour of the dial | Grey                             |
| Glass              | Mineral glass                    |
| DETAILS            |                                  |
| Bezel              | Fixed                            |
| Case Bottom        | Stainless steel bottom (pressed) |