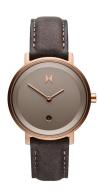

## MVMT ladies' watch MF02-RGPU Specifications

**BUY NOW** 

This document contains all the specifications for the MVMT MF02-RGPU ladies' watch. We at the DIALANDO® watch store offer a large selection of authentic watches from the best watch brands in the world.

| MATERIAL & COLOUR  |                                  |
|--------------------|----------------------------------|
| Strap Material     | Real leather                     |
| Strap Colour       | Brown                            |
| Case Material      | Stainless steel                  |
| Case Colour        | Rose gold                        |
| Case Surface       | Polished / Matted                |
| Colour of the dial | Grey                             |
| Glass              | Mineral glass                    |
| DETAILS            |                                  |
| Bezel              | Fixed                            |
| Case Bottom        | Stainless steel bottom (pressed) |