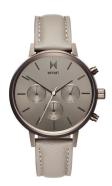

https://www.dialando.ie/

| PRODUCT INFORMATION |               |  |
|---------------------|---------------|--|
| EAN                 | 7613272329491 |  |
| Gender              | Ladies        |  |
| Brand               | MVMT          |  |
| Collection          | Nova          |  |
| Warranty [years]    | 2             |  |

| PRODUCT EXECUTION         |                                                              |
|---------------------------|--------------------------------------------------------------|
| Display Type              | Analogue                                                     |
| Movement type             | Quartz (Battery)                                             |
| Movement Name             | Miyota                                                       |
| Functions                 | Date / 24-Hour / Day of the week / Hour / Second /<br>Minute |
|                           |                                                              |
| MEASURES                  |                                                              |
| MEASURES  Case width [mm] | 38                                                           |
|                           | 38<br>10                                                     |
| Case width [mm]           |                                                              |

| MATERIAL & COLOUR  |                                  |
|--------------------|----------------------------------|
| Strap Material     | Real leather                     |
| Strap Colour       | Grey                             |
| Case Material      | Titanium / Stainless steel       |
| Case Colour        | Grey                             |
| Case Surface       | Polished / Matted                |
| Colour of the dial | Grey                             |
| Glass              | Mineral glass                    |
|                    |                                  |
| DETAILS            |                                  |
| Bezel              | Fixed                            |
| Case Bottom        | Stainless steel bottom (pressed) |
| Clasp              | Pin buckle                       |