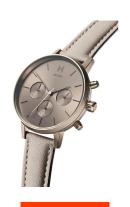

https://www.dialando.ie/

| PRODUCT INFORMATION |               |  |
|---------------------|---------------|--|
| EAN                 | 7613272329491 |  |
| Gender              | Ladies        |  |
| Brand               | MVMT          |  |
| Collection          | Nova          |  |
| Warranty [years]    | 2             |  |

| PRODUCT EXECUTION         |                                                              |
|---------------------------|--------------------------------------------------------------|
| Display Type              | Analogue                                                     |
| Movement type             | Quartz (Battery)                                             |
| Movement Name             | Miyota                                                       |
| Functions                 | Date / 24-Hour / Day of the week / Hour / Second /<br>Minute |
|                           |                                                              |
| MEASURES                  |                                                              |
| MEASURES  Case width [mm] | 38                                                           |
|                           | 38<br>10                                                     |
| Case width [mm]           |                                                              |

| MATERIAL & COLOUR  |                                  |
|--------------------|----------------------------------|
| Strap Material     | Real leather                     |
| Strap Colour       | Grey                             |
| Case Material      | Titanium / Stainless steel       |
| Case Colour        | Grey                             |
| Case Surface       | Polished / Matted                |
| Colour of the dial | Grey                             |
| Glass              | Mineral glass                    |
|                    |                                  |
| DETAILS            |                                  |
| Bezel              | Fixed                            |
| Case Bottom        | Stainless steel bottom (pressed) |
| Clasp              | Pin buckle                       |