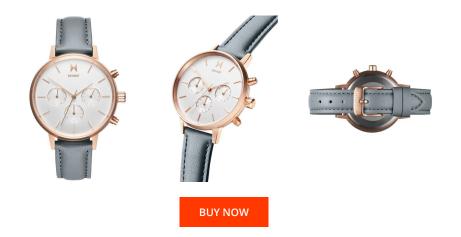

MATERIAL & COLOUR

| PRODUCT INFORMATION |               |
|---------------------|---------------|
| EAN                 | 7613272329453 |
| Gender              | Ladies        |
| Brand               | MVMT          |
| Collection          | Nova          |
| Warranty [years]    | 2             |

| Strap Material     | Real leather                     |
|--------------------|----------------------------------|
| Strap Colour       | Grey                             |
| Case Material      | Stainless steel                  |
| Case Colour        | Rose gold                        |
| Case Surface       | Matted / Polished                |
| Colour of the dial | Silver                           |
| Glass              | Mineral glass                    |
|                    |                                  |
| DETAILS            |                                  |
| Bezel              | Fixed                            |
| Case Bottom        | Stainless steel bottom (pressed) |
| Clasp              | Pin buckle                       |
|                    |                                  |
| Water resistant    | 5 ATM                            |

| PRODUCT EXECUTION           |                                                              |
|-----------------------------|--------------------------------------------------------------|
| Display Type                | Analogue                                                     |
| Movement type               | Quartz (Battery)                                             |
| Movement Name               | Miyota                                                       |
| Functions                   | Date / 24-Hour / Day of the week / Hour / Second /<br>Minute |
|                             |                                                              |
| MEASURES                    |                                                              |
| MEASURES<br>Case width [mm] | 38                                                           |
|                             | 38<br>10                                                     |