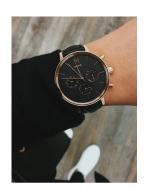

## MVMT ladies' watch FC01-RGBL Specifications

**BUY NOW** 

This document contains all the specifications for the MVMT Nova FC01-RGBL ladies' watch. We at the DIALANDO® watch store offer a large selection of authentic watches from the best watch brands in the world.

| PRODUCT EXECUTION             |                                                           |
|-------------------------------|-----------------------------------------------------------|
| Display Type                  | Analogue                                                  |
| Movement type                 | Quartz (Battery)                                          |
| Movement Name                 | Miyota                                                    |
| Functions                     | 24-Hour / Day of the week / Hour / Second / Minute / Date |
| MEASURES                      |                                                           |
| Case width [mm]               | 38                                                        |
| Case thickness [mm]           | 10                                                        |
| Lug width [mm]                | 16                                                        |
| Max. wrist circumference [mm] | 180                                                       |

| MATERIAL & COLOUR  |                                  |
|--------------------|----------------------------------|
| Strap Material     | Real leather                     |
| Strap Colour       | Black                            |
| Case Material      | Stainless steel                  |
| Case Colour        | Rose gold                        |
| Case Surface       | Polished / Matted                |
| Colour of the dial | Black                            |
| Glass              | Mineral glass                    |
| DETAILS            |                                  |
| Bezel              | Fixed                            |
| Case Bottom        | Stainless steel bottom (pressed) |