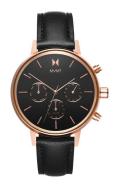

## MVMT ladies' watch FC01-RGBL Specifications

**BUY NOW** 

This document contains all the specifications for the MVMT Nova FC01-RGBL ladies' watch. We at the DIALANDO® watch store offer a large selection of authentic watches from the best watch brands in the world.

| PRODUCT EXECUTION             |                                                           |
|-------------------------------|-----------------------------------------------------------|
| Display Type                  | Analogue                                                  |
| Movement type                 | Quartz (Battery)                                          |
| Movement Name                 | Miyota                                                    |
| Functions                     | 24-Hour / Day of the week / Hour / Second / Minute / Date |
| MEASURES                      |                                                           |
| Case width [mm]               | 38                                                        |
| Case thickness [mm]           | 10                                                        |
| Lug width [mm]                | 16                                                        |
| Max. wrist circumference [mm] | 180                                                       |

| MATERIAL & COLOUR  |                                  |
|--------------------|----------------------------------|
| Strap Material     | Real leather                     |
| Strap Colour       | Black                            |
| Case Material      | Stainless steel                  |
| Case Colour        | Rose gold                        |
| Case Surface       | Polished / Matted                |
| Colour of the dial | Black                            |
| Glass              | Mineral glass                    |
| DETAILS            |                                  |
| Bezel              | Fixed                            |
| Case Bottom        | Stainless steel bottom (pressed) |