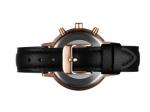

| MATERIAL & COLOUR  |                                  |
|--------------------|----------------------------------|
| Strap Material     | Real leather                     |
| Strap Colour       | Black                            |
| Case Material      | Stainless steel                  |
| Case Colour        | Rose gold                        |
| Case Surface       | Polished / Matted                |
| Colour of the dial | Black                            |
| Glass              | Mineral glass                    |
| DETAILS            |                                  |
| Bezel              | Fixed                            |
| Case Bottom        | Stainless steel bottom (pressed) |

Pin buckle 5 ATM