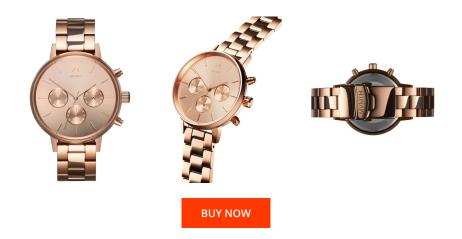

MATERIAL & COLOUR

| PRODUCT INFORMATION |               |  |
|---------------------|---------------|--|
| EAN                 | 7613272329439 |  |
| Gender              | Ladies        |  |
| Brand               | MVMT          |  |
| Collection          | Nova          |  |
| Warranty [years]    | 2             |  |

| Strap Material<br>Strap Colour<br>Case Material<br>Case Colour | Stainless steel Rose gold Stainless steel |
|----------------------------------------------------------------|-------------------------------------------|
| Case Material                                                  | Stainless steel                           |
|                                                                |                                           |
| Case Colour                                                    |                                           |
|                                                                | Rose gold                                 |
| Case Surface                                                   | Polished / Matted                         |
| Colour of the dial                                             | Rose gold                                 |
| Glass                                                          | Mineral glass                             |
|                                                                |                                           |
| DETAILS                                                        |                                           |
| Bezel                                                          | Fixed                                     |
| Case Bottom                                                    | Stainless steel bottom (pressed)          |
|                                                                |                                           |
| Clasp                                                          | Folding clasp                             |

| Display Type        | Analogue                                                  |
|---------------------|-----------------------------------------------------------|
| Movement type       | Quartz (Battery)                                          |
| Movement Name       | Miyota                                                    |
| Functions           | Hour / Second / Minute / Date / 24-Hour / Day of the week |
| MEASURES            |                                                           |
| Case width [mm]     | 38                                                        |
| Case thickness [mm] | 10                                                        |
| Lug width [mm]      | 16                                                        |
|                     |                                                           |