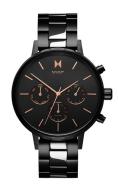

## MVMT ladies' watch FC01-BL Specifications

**BUY NOW** 

This document contains all the specifications for the MVMT Nova FC01-BL ladies' watch. We at the DIALANDO® watch store offer a large selection of authentic watches from the best watch brands in the world.

| MATERIAL & COLOUR  |                                  |
|--------------------|----------------------------------|
| Strap Material     | Stainless steel                  |
| Strap Colour       | Black                            |
| Case Material      | Stainless steel                  |
| Case Colour        | Black                            |
| Case Surface       | Polished / Matted                |
| Colour of the dial | Black                            |
| Glass              | Mineral glass                    |
| DETAILS            |                                  |
| Bezel              | Fixed                            |
| Case Bottom        | Stainless steel bottom (pressed) |
| Clasp              | Folding clasp                    |