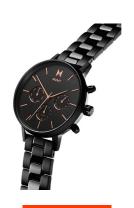

## MVMT ladies' watch FC01-BL Specifications

**BUY NOW** 

This document contains all the specifications for the MVMT Nova FC01-BL ladies' watch. We at the DIALANDO® watch store offer a large selection of authentic watches from the best watch brands in the world.

| MATERIAL & COLOUR  |                                  |
|--------------------|----------------------------------|
| Strap Material     | Stainless steel                  |
| Strap Colour       | Black                            |
| Case Material      | Stainless steel                  |
| Case Colour        | Black                            |
| Case Surface       | Polished / Matted                |
| Colour of the dial | Black                            |
| Glass              | Mineral glass                    |
| DETAILS            |                                  |
| Bezel              | Fixed                            |
| Case Bottom        | Stainless steel bottom (pressed) |
| Clasp              | Folding clasp                    |