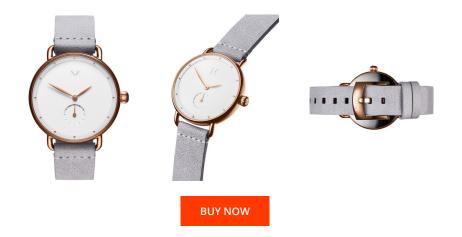

| PRODUCT INFORMATION |               |  |
|---------------------|---------------|--|
| EAN                 | 7613272350914 |  |
| Gender              | Ladies        |  |
| Brand               | MVMT          |  |
| Collection          | Bloom 36 mm   |  |
| Warranty [years]    | 2             |  |

| MATERIAL & COLOUR  |                                  |
|--------------------|----------------------------------|
| Strap Material     | Real leather                     |
| Strap Colour       | Grey                             |
| Case Material      | Stainless steel                  |
| Case Colour        | Rose gold                        |
| Case Surface       | Polished                         |
| Colour of the dial | White                            |
| Glass              | Mineral glass                    |
|                    |                                  |
| DETAILS            |                                  |
| Bezel              | Fixed                            |
| Case Bottom        | Stainless steel bottom (screwed) |
| Clasp              | Pin buckle                       |
| Water resistant    | 5 ATM                            |

| PRODUCT EXECUTION |                        |
|-------------------|------------------------|
| Display Type      | Analogue               |
| Movement type     | Quartz (Battery)       |
| Movement Name     | Miyota                 |
| Functions         | Hour / Second / Minute |
| MEASURES          |                        |
| Case width [mm]   | 36                     |