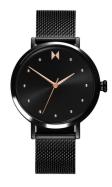

## MVMT ladies' watch 28000033-D Specifications

**BUY NOW** 

This document contains all the specifications for the MVMT Dot 28000033-D ladies' watch. We at the DIALANDO® watch store offer a large selection of authentic watches from the best watch brands in the world. https://www.dialando.ie/

| PRODUCT INFORMATION |               |  |
|---------------------|---------------|--|
| EAN                 | 7613272375139 |  |
| Gender              | Ladies        |  |
| Brand               | MVMT          |  |
| Collection          | Dot 36 mm     |  |
| Warranty [years]    | 2             |  |

| PRODUCT EXECUTION         |                        |
|---------------------------|------------------------|
| Display Type              | Analogue               |
| Movement type             | Quartz (Battery)       |
| Movement Name             | Miyota                 |
| Functions                 | Hour / Second / Minute |
|                           |                        |
| MEASURES                  |                        |
| MEASURES  Case width [mm] | 36                     |
|                           | 36<br>7                |
| Case width [mm]           |                        |

| MATERIAL & COLOUR  |                                  |
|--------------------|----------------------------------|
| Strap Material     | Stainless steel                  |
| Strap Colour       | Black                            |
| Case Material      | Stainless steel                  |
| Case Colour        | Black                            |
| Case Surface       | Polished / Matted                |
| Colour of the dial | Black                            |
| Glass              | Mineral glass                    |
|                    |                                  |
| DETAILS            |                                  |
| Bezel              | Fixed                            |
| Case Bottom        | Stainless steel bottom (pressed) |
| Clasp              | Clip clasp                       |
| Water resistant    | 5 ATM                            |