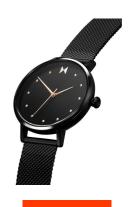

## MVMT ladies' watch 28000033-D Specifications

**BUY NOW** 

This document contains all the specifications for the MVMT Dot 28000033-D ladies' watch. We at the DIALANDO® watch store offer a large selection of authentic watches from the best watch brands in the world. https://www.dialando.ie/

| PRODUCT INFORMATION |               |  |
|---------------------|---------------|--|
| EAN                 | 7613272375139 |  |
| Gender              | Ladies        |  |
| Brand               | MVMT          |  |
| Collection          | Dot 36 mm     |  |
| Warranty [years]    | 2             |  |

| PRODUCT EXECUTION         |                        |
|---------------------------|------------------------|
| Display Type              | Analogue               |
| Movement type             | Quartz (Battery)       |
| Movement Name             | Miyota                 |
| Functions                 | Hour / Second / Minute |
|                           |                        |
| MEASURES                  |                        |
| MEASURES  Case width [mm] | 36                     |
|                           | 36<br>7                |
| Case width [mm]           |                        |

| MATERIAL & COLOUR  |                                  |
|--------------------|----------------------------------|
| Strap Material     | Stainless steel                  |
| Strap Colour       | Black                            |
| Case Material      | Stainless steel                  |
| Case Colour        | Black                            |
| Case Surface       | Polished / Matted                |
| Colour of the dial | Black                            |
| Glass              | Mineral glass                    |
|                    |                                  |
| DETAILS            |                                  |
| Bezel              | Fixed                            |
| Case Bottom        | Stainless steel bottom (pressed) |
| Clasp              | Clip clasp                       |
| Water resistant    | 5 ATM                            |