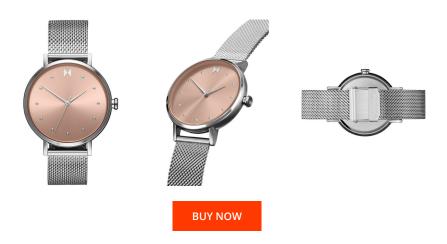

## MVMT ladies' watch 28000030-D Specifications

This document contains all the specifications for the MVMT Dot 28000030-D ladies' watch. We at the DIALANDO® watch store offer a large selection of authentic watches from the best watch brands in the world.

| MATERIAL & COLOUR  |                                  |
|--------------------|----------------------------------|
| Strap Material     | Stainless steel                  |
| Strap Colour       | Silver                           |
| Case Material      | Stainless steel                  |
| Case Colour        | Silver                           |
| Case Surface       | Matted / Polished                |
| Colour of the dial | Salmon                           |
| Glass              | Mineral glass                    |
|                    |                                  |
| DETAILS            |                                  |
| Bezel              | Fixed                            |
| Case Bottom        | Stainless steel bottom (pressed) |
| Clasp              | Clip clasp                       |
| Water resistant    | 5 ATM                            |