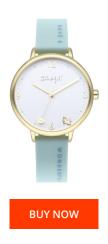

## Mr Wonderful ladies' watch WR40200 Specifications

This document contains all the specifications for the Mr Wonderful WR40200 ladies' watch. We at the DIALANDO® watch store offer a large selection of authentic watches from the best watch brands in the world.

| MATERIAL & COLOUR  |               |
|--------------------|---------------|
| Strap Material     | Silicone      |
| Strap Colour       | Green         |
| Colour of the dial | Grey          |
| Glass              | Mineral glass |
| DETAILS            |               |
| Clasp              |               |
|                    | Buckle        |