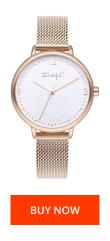

## Mr Wonderful ladies' watch WR10001 Specifications

This document contains all the specifications for the Mr Wonderful WR10001 ladies' watch. We at the DIALANDO® watch store offer a large selection of authentic watches from the best watch brands in the world.

| MATERIAL & COLOUR  |                 |
|--------------------|-----------------|
| Strap Material     | Stainless steel |
| Strap Colour       | Rose gold       |
| Colour of the dial | White           |
| Glass              | Mineral glass   |
|                    |                 |
| DETAILS            |                 |
|                    |                 |