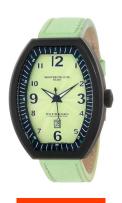

## Montres De Luxe ladies' watch 09EX-L8304 Specifications

**BUY NOW** 

This document contains all the specifications for the Montres De Luxe 09EX-L8304 ladies' watch. We at the DIALANDO® watch store offer a large selection of authentic watches from the best watch brands in the world.

| MATERIAL & COLOUR    |               |
|----------------------|---------------|
| Strap Material       | Real leather  |
| Strap Colour         | Green         |
| Colour of the dial   | Green         |
| Glass                | Mineral glass |
|                      |               |
| DETAILS              |               |
| <b>DETAILS</b> Clasp | Adjustable    |