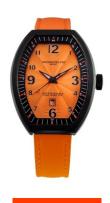

## Montres De Luxe ladies' watch 09EX-L8302 Specifications

**BUY NOW** 

This document contains all the specifications for the Montres De Luxe 09EX-L8302 ladies' watch. We at the DIALANDO® watch store offer a large selection of authentic watches from the best watch brands in the world.

| MATERIAL & COLOUR  |               |
|--------------------|---------------|
| Strap Material     | Real leather  |
| Strap Colour       | Brown         |
| Colour of the dial | Brown         |
| Glass              | Mineral glass |
|                    |               |
| DETAILS            |               |
| DETAILS Clasp      | Adjustable    |