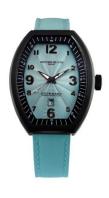

## Montres De Luxe ladies' watch 09EX-L8301 Specifications

**BUY NOW** 

This document contains all the specifications for the Montres De Luxe 09EX-L8301 ladies' watch. We at the DIALANDO® watch store offer a large selection of authentic watches from the best watch brands in the world.

| MATERIAL & COLOUR    |               |
|----------------------|---------------|
| Strap Material       | Real leather  |
| Strap Colour         | Blue          |
| Colour of the dial   | Blue          |
| Glass                | Mineral glass |
|                      |               |
| DETAILS              |               |
| <b>DETAILS</b> Clasp | Adjustable    |