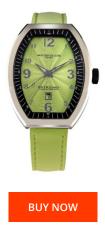

| ODUCT INFORMATION |                  | MATERIAL & COLOUR  |               |
|-------------------|------------------|--------------------|---------------|
|                   | 0846341074030    | Strap Material     | Real leather  |
|                   | Ladies           | Strap Colour       | Green         |
| [years]           | 2                | Colour of the dial | Green         |
|                   |                  | Glass              | Mineral glass |
|                   |                  |                    |               |
| CT EXECUTION      |                  | DETAILS            |               |
| pe                | Analogue         | Clasp              | Adjustable    |
| ent type          | Quartz (Battery) | Water resistant    | 10 ATM        |
|                   |                  |                    |               |
| RES               |                  |                    |               |
| lth [mm]          | 35               |                    |               |
|                   |                  |                    |               |