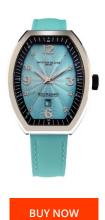

## Montres De Luxe ladies' watch 09EX-L/A8301 Specifications

This document contains all the specifications for the Montres De Luxe 09EX-L/A8301 ladies' watch. We at the DIALANDO® watch store offer a large selection of authentic watches from the best watch brands in the world.

| MATERIAL & COLOUR    |               |
|----------------------|---------------|
| Strap Material       | Real leather  |
| Strap Colour         | Blue          |
| Colour of the dial   | Blue          |
| Glass                | Mineral glass |
|                      |               |
| DETAILS              |               |
| <b>DETAILS</b> Clasp | Adjustable    |