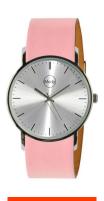

## Mody ladies' watch MOD-SI-PI Specifications

**BUY NOW** 

This document contains all the specifications for the Mody MOD-SI-PI ladies' watch. We at the DIALANDO® watch store offer a large selection of authentic watches from the best watch brands in the world.

| MATERIAL & COLOUR  |                 |
|--------------------|-----------------|
| Strap Material     | Real leather    |
| Strap Colour       | Pink            |
| Case Material      | Stainless steel |
| Case Colour        | Silver          |
| Case Surface       | Polished        |
| Colour of the dial | Silver          |
| Glass              | Mineral glass   |
| DETAILS            |                 |
| Clasp              | Pin buckle      |
| Water resistant    | 3 ATM           |