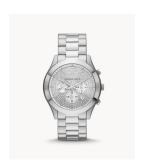

## Michael Kors ladies' watch MK8910 Specifications

**BUY NOW** 

This document contains all the specifications for the Michael Kors MK8910 ladies' watch. We at the DIALANDO® watch store offer a large selection of authentic watches from the best watch brands in the world.

| MATERIAL & COLOUR  |                 |
|--------------------|-----------------|
| Strap Material     | Stainless steel |
| Strap Colour       | Grey            |
| Colour of the dial | Grey            |
| Glass              | Mineral glass   |
| DETAILS            |                 |
| Clasp              | Snap fastener   |
| Water resistant    | 10 ATM          |