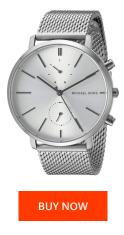

## **DIALANDO**<sup>®</sup>

Michael Kors ladies' watch MK8541 Specifications

This document contains all the specifications for the Michael Kors MK8541 ladies' watch. We at the DIALANDO<sup>®</sup> watch store offer a large selection of authentic watches from the best watch brands in the world. https://www.dialando.ie/

|                     |                  | MATERIAL & COLOUR  |                 |
|---------------------|------------------|--------------------|-----------------|
| PRODUCT INFORMATION |                  | MATERIAL & COLOUR  |                 |
| EAN                 | 4053858754409    | Strap Material     | Stainless steel |
| Gender              | Ladies           | Strap Colour       | Silver          |
| Warranty [years]    | 2                | Colour of the dial | Grey            |
|                     |                  | Glass              | Mineral glass   |
|                     |                  |                    |                 |
| PRODUCT EXECUTION   |                  | DETAILS            |                 |
| Display Type        | Analogue         | Water resistant    | 5 ATM           |
| Movement type       | Quartz (Battery) |                    |                 |
|                     |                  |                    |                 |
| MEASURES            |                  |                    |                 |
|                     |                  |                    |                 |
| Case width [mm]     | 42               |                    |                 |