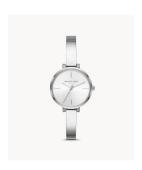

## Michael Kors ladies' watch MK7120 Specifications

**BUY NOW** 

This document contains all the specifications for the Michael Kors MK7120 ladies' watch. We at the DIALANDO® watch store offer a large selection of authentic watches from the best watch brands in the world.

| MATERIAL & COLOUR  Strap Material Stainless steel  Strap Colour Silver  Colour of the dial Grey |   |
|-------------------------------------------------------------------------------------------------|---|
| Strap Colour Silver                                                                             |   |
|                                                                                                 |   |
| Colour of the dial Grey                                                                         |   |
|                                                                                                 |   |
| Glass Mineral glass                                                                             |   |
| DETAILS                                                                                         |   |
| Clasp Snap fastener                                                                             |   |
| Water resistant (Please ask customer service or see the closing cover)                          | 3 |