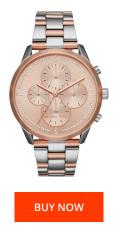

| PRODUCT INFORMATION |                  | MA   |
|---------------------|------------------|------|
| EAN                 | 0796483346093    | Stra |
| Gender              | Ladies           | Stra |
| Brand               | Michael Kors     | Colo |
| Collection          | Slater           | Glas |
| Warranty [years]    | 2                |      |
| PRODUCT EXECUTION   |                  | DET  |
| Display Type        | Analogue         | Nur  |
| Movement type       | Quartz (Battery) | Wat  |
| Functions           | Chronograph      |      |
| MEASURES            |                  |      |

| MATERIAL & COLOUR  |                    |
|--------------------|--------------------|
| Strap Material     | Stainless steel    |
| Strap Colour       | Silver / Rose gold |
| Colour of the dial | Rose gold          |
| Glass              | Mineral glass      |

## TAILS

| Numerals        | Index marks |
|-----------------|-------------|
| Water resistant | 5 ATM       |

Case width [mm]

40