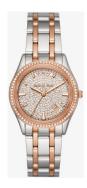

## Michael Kors ladies' watch MK6482 Specifications

**BUY NOW** 

This document contains all the specifications for the Michael Kors MK6482 ladies' watch. We at the DIALANDO® watch store offer a large selection of authentic watches from the best watch brands in the world.

| MATERIAL & COLOUR  |                                  |
|--------------------|----------------------------------|
| Strap Material     | Stainless steel                  |
| Strap Colour       | Silver / Rose gold               |
| Case Material      | Stainless steel                  |
| Case Colour        | Silver / Rose gold               |
| Case Surface       | Polished                         |
| Colour of the dial | Rose gold                        |
| Stone type         | Zirconia                         |
| Glass              | Mineral glass                    |
| DETAILS            |                                  |
| Bezel              | Fixed                            |
| Case Bottom        | Stainless steel bottom (screwed) |
| Clasp              | Folding clasp                    |