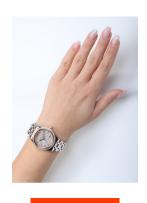

## Michael Kors ladies' watch MK6482 Specifications

**BUY NOW** 

This document contains all the specifications for the Michael Kors MK6482 ladies' watch. We at the DIALANDO® watch store offer a large selection of authentic watches from the best watch brands in the world.

| MEASURES                      |     |
|-------------------------------|-----|
| Case width [mm]               | 34  |
| Case thickness [mm]           | 11  |
| Lug width [mm]                | 18  |
| Max. wrist circumference [mm] | 200 |