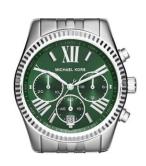

## Michael Kors ladies' watch MK6222 Specifications

**BUY NOW** 

This document contains all the specifications for the Michael Kors MK6222 ladies' watch. We at the DIALANDO® watch store offer a large selection of authentic watches from the best watch brands in the world.

https://www.dialando.ie/

| PRODUCT INFORMATION         |                              |
|-----------------------------|------------------------------|
| EAN                         | 0796483189317                |
| Gender                      | Ladies                       |
| Brand                       | Michael Kors                 |
| Collection                  | Lexington                    |
| Warranty [years]            | 2                            |
| PRODUCT EXECUTION           |                              |
|                             |                              |
| Display Type                | Analogue                     |
| Display Type  Movement type | Analogue<br>Quartz (Battery) |
|                             |                              |
| Movement type               | Quartz (Battery)             |

| MATERIAL & COLOUR  |                 |
|--------------------|-----------------|
|                    |                 |
| Strap Material     | Stainless steel |
| Strap Colour       | Silver          |
| Colour of the dial | Green           |
| Glass              | Mineral glass   |
| DETAILS            |                 |
| Numerals           | Roman numerals  |