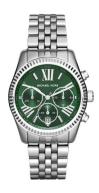

## Michael Kors ladies' watch MK6222 Specifications

**BUY NOW** 

This document contains all the specifications for the Michael Kors MK6222 ladies' watch. We at the DIALANDO® watch store offer a large selection of authentic watches from the best watch brands in the world.

https://www.dialando.ie/

| PRODUCT INFORMATION         |                              |
|-----------------------------|------------------------------|
| EAN                         | 0796483189317                |
| Gender                      | Ladies                       |
| Brand                       | Michael Kors                 |
| Collection                  | Lexington                    |
| Warranty [years]            | 2                            |
| PRODUCT EXECUTION           |                              |
|                             |                              |
| Display Type                | Analogue                     |
| Display Type  Movement type | Analogue<br>Quartz (Battery) |
|                             |                              |
| Movement type               | Quartz (Battery)             |

| MATERIAL & COLOUR  |                 |
|--------------------|-----------------|
|                    |                 |
| Strap Material     | Stainless steel |
| Strap Colour       | Silver          |
| Colour of the dial | Green           |
| Glass              | Mineral glass   |
| DETAILS            |                 |
| Numerals           | Roman numerals  |