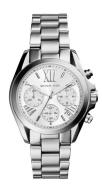

## Michael Kors ladies' watch MK6174 Specifications

**BUY NOW** 

This document contains all the specifications for the Michael Kors MK6174 ladies' watch. We at the DIALANDO® watch store offer a large selection of authentic watches from the best watch brands in the world.

https://www.dialando.ie/

| PRODUCT INFORMATION         |                              |
|-----------------------------|------------------------------|
| EAN                         | 0796483164338                |
| Gender                      | Ladies                       |
| Brand                       | Michael Kors                 |
| Collection                  | Bradshaw                     |
| Warranty [years]            | 2                            |
| PRODUCT EXECUTION           |                              |
| PRODUCT EXECUTION           |                              |
| Display Type                | Analogue                     |
|                             | Analogue<br>Quartz (Battery) |
| Display Type                |                              |
| Display Type  Movement type | Quartz (Battery)             |

| MATERIAL & COLOUR  |                               |
|--------------------|-------------------------------|
| Strap Material     | Stainless steel               |
| Strap Colour       | Silver                        |
| Colour of the dial | Silver                        |
| Glass              | Mineral glass                 |
| DETAILS            |                               |
| Numerals           | Index marks / Arabic numerals |