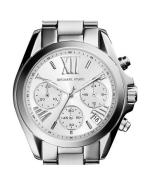

## Michael Kors ladies' watch MK6174 Specifications

**BUY NOW** 

This document contains all the specifications for the Michael Kors MK6174 ladies' watch. We at the DIALANDO® watch store offer a large selection of authentic watches from the best watch brands in the world.

https://www.dialando.ie/

| PRODUCT INFORMATION         |                              |
|-----------------------------|------------------------------|
| EAN                         | 0796483164338                |
| Gender                      | Ladies                       |
| Brand                       | Michael Kors                 |
| Collection                  | Bradshaw                     |
| Warranty [years]            | 2                            |
| PRODUCT EXECUTION           |                              |
| PRODUCT EXECUTION           |                              |
| Display Type                | Analogue                     |
|                             | Analogue<br>Quartz (Battery) |
| Display Type                |                              |
| Display Type  Movement type | Quartz (Battery)             |

| MATERIAL & COLOUR  |                               |
|--------------------|-------------------------------|
| Strap Material     | Stainless steel               |
| Strap Colour       | Silver                        |
| Colour of the dial | Silver                        |
| Glass              | Mineral glass                 |
| DETAILS            |                               |
| Numerals           | Index marks / Arabic numerals |