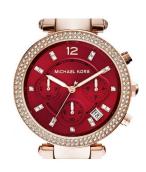

## Michael Kors ladies' watch MK6106 Specifications

**BUY NOW** 

This document contains all the specifications for the Michael Kors MK6106 ladies' watch. We at the DIALANDO® watch store offer a large selection of authentic watches from the best watch brands in the world.

https://www.dialando.ie/

| PRODUCT INFORMATION | N                |  |
|---------------------|------------------|--|
| EAN                 | 0796483142732    |  |
| Gender              | Ladies           |  |
| Brand               | Michael Kors     |  |
| Collection          | Parker           |  |
| Warranty [years]    | 2                |  |
| PRODUCT EXECUTION   |                  |  |
| Display Type        | Analogue         |  |
| Movement type       | Quartz (Battery) |  |
| Functions           | Chronograph      |  |
| MEASURES            |                  |  |
| Case width [mm]     | 39               |  |

| MATERIAL & COLOUR  |                               |
|--------------------|-------------------------------|
| Strap Material     | Stainless steel               |
| Strap Colour       | Rose gold                     |
| Colour of the dial | Red                           |
| Glass              | Mineral glass                 |
| DETAILS            |                               |
| Numerals           | Index marks / Arabic numerals |