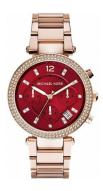

## Michael Kors ladies' watch MK6106 Specifications

**BUY NOW** 

This document contains all the specifications for the Michael Kors MK6106 ladies' watch. We at the DIALANDO® watch store offer a large selection of authentic watches from the best watch brands in the world.

https://www.dialando.ie/

| PRODUCT INFORMATION | N                |  |
|---------------------|------------------|--|
| EAN                 | 0796483142732    |  |
| Gender              | Ladies           |  |
| Brand               | Michael Kors     |  |
| Collection          | Parker           |  |
| Warranty [years]    | 2                |  |
| PRODUCT EXECUTION   |                  |  |
| Display Type        | Analogue         |  |
| Movement type       | Quartz (Battery) |  |
| Functions           | Chronograph      |  |
| MEASURES            |                  |  |
| Case width [mm]     | 39               |  |

| MATERIAL & COLOUR  |                               |
|--------------------|-------------------------------|
| Strap Material     | Stainless steel               |
| Strap Colour       | Rose gold                     |
| Colour of the dial | Red                           |
| Glass              | Mineral glass                 |
| DETAILS            |                               |
| Numerals           | Index marks / Arabic numerals |