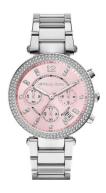

## Michael Kors ladies' watch MK6105 Specifications

**BUY NOW** 

This document contains all the specifications for the Michael Kors MK6105 ladies' watch. We at the DIALANDO® watch store offer a large selection of authentic watches from the best watch brands in the world.

| MATERIAL & COLOUR  |                               |
|--------------------|-------------------------------|
| Strap Material     | Stainless steel               |
| Strap Colour       | Silver                        |
| Colour of the dial | Pink                          |
| Glass              | Mineral glass                 |
| DETAILS            |                               |
| Numerals           | Index marks / Arabic numerals |