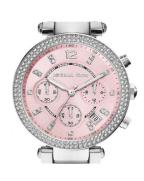

## Michael Kors ladies' watch MK6105 Specifications

**BUY NOW** 

This document contains all the specifications for the Michael Kors MK6105 ladies' watch. We at the DIALANDO® watch store offer a large selection of authentic watches from the best watch brands in the world.

| MATERIAL & COLOUR  |                               |
|--------------------|-------------------------------|
| Strap Material     | Stainless steel               |
| Strap Colour       | Silver                        |
| Colour of the dial | Pink                          |
| Glass              | Mineral glass                 |
| DETAILS            |                               |
| Numerals           | Index marks / Arabic numerals |