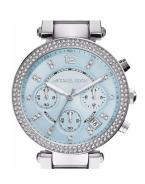

## Michael Kors ladies' watch MK6104 Specifications

**BUY NOW** 

This document contains all the specifications for the Michael Kors MK6104 ladies' watch. We at the DIALANDO® watch store offer a large selection of authentic watches from the best watch brands in the world.

https://www.dialando.ie/

| PRODUCT INFORMATION         |                              |
|-----------------------------|------------------------------|
| EAN                         | 0796483142718                |
| Gender                      | Ladies                       |
| Brand                       | Michael Kors                 |
| Collection                  | Parker                       |
| Warranty [years]            | 2                            |
| PRODUCT EXECUTION           |                              |
| oboc. Execution             |                              |
| Display Type                | Analogue                     |
|                             | Analogue<br>Quartz (Battery) |
| Display Type                |                              |
| Display Type  Movement type | Quartz (Battery)             |

| MATERIAL & COLOUR  |                               |
|--------------------|-------------------------------|
| Strap Material     | Stainless steel               |
| Strap Colour       | Silver                        |
| Colour of the dial | Blue                          |
| Glass              | Mineral glass                 |
| DETAILS            |                               |
| Numerals           | Index marks / Arabic numerals |