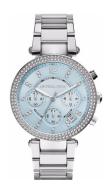

## Michael Kors ladies' watch MK6104 Specifications

**BUY NOW** 

This document contains all the specifications for the Michael Kors MK6104 ladies' watch. We at the DIALANDO® watch store offer a large selection of authentic watches from the best watch brands in the world.

https://www.dialando.ie/

| PRODUCT INFORMATION         |                              |
|-----------------------------|------------------------------|
| EAN                         | 0796483142718                |
| Gender                      | Ladies                       |
| Brand                       | Michael Kors                 |
| Collection                  | Parker                       |
| Warranty [years]            | 2                            |
| PRODUCT EXECUTION           |                              |
| oboc. Execution             |                              |
| Display Type                | Analogue                     |
|                             | Analogue<br>Quartz (Battery) |
| Display Type                |                              |
| Display Type  Movement type | Quartz (Battery)             |

| MATERIAL & COLOUR  |                               |
|--------------------|-------------------------------|
| Strap Material     | Stainless steel               |
| Strap Colour       | Silver                        |
| Colour of the dial | Blue                          |
| Glass              | Mineral glass                 |
| DETAILS            |                               |
| Numerals           | Index marks / Arabic numerals |