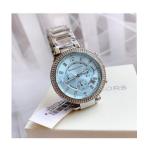

## Michael Kors ladies' watch MK6104 Specifications

**BUY NOW** 

This document contains all the specifications for the Michael Kors MK6104 ladies' watch. We at the DIALANDO® watch store offer a large selection of authentic watches from the best watch brands in the world.

https://www.dialando.ie/

| PRODUCT INFORMATION         |                              |
|-----------------------------|------------------------------|
| EAN                         | 0796483142718                |
| Gender                      | Ladies                       |
| Brand                       | Michael Kors                 |
| Collection                  | Parker                       |
| Warranty [years]            | 2                            |
| PRODUCT EXECUTION           |                              |
| oboc. Execution             |                              |
| Display Type                | Analogue                     |
|                             | Analogue<br>Quartz (Battery) |
| Display Type                |                              |
| Display Type  Movement type | Quartz (Battery)             |

| MATERIAL & COLOUR  |                               |
|--------------------|-------------------------------|
| Strap Material     | Stainless steel               |
| Strap Colour       | Silver                        |
| Colour of the dial | Blue                          |
| Glass              | Mineral glass                 |
| DETAILS            |                               |
| Numerals           | Index marks / Arabic numerals |