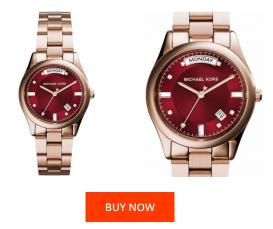

| PRODUCT INFORMATION |                  | MATERIAL & COLOUR  |                 |
|---------------------|------------------|--------------------|-----------------|
| EAN                 | 0796483140493    | Strap Material     | Stainless steel |
| Gender              | Ladies           | Strap Colour       | Rose gold       |
| Brand               | Michael Kors     | Colour of the dial | Red             |
| Collection          | Colette          | Glass              | Mineral glass   |
| Warranty [years]    | 2                |                    |                 |
| PRODUCT EXECUTION   |                  | DETAILS            |                 |
| Display Type        | Analogue         | Numerals           | Index marks     |
| Movement type       | Quartz (Battery) |                    |                 |
| MEASURES            |                  |                    |                 |
| Case width [mm]     | 34               |                    |                 |