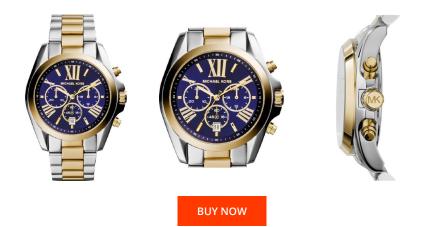

| PRODUCT INFORMATION |                  |
|---------------------|------------------|
| EAN                 | 0696554227071    |
| Gender              | Ladies           |
| Brand               | Michael Kors     |
| Collection          | Bradshaw         |
| Warranty [years]    | 2                |
| PRODUCT EXECUTION   |                  |
| Display Type        | Analogue         |
| Movement type       | Quartz (Battery) |
| Functions           | Chronograph      |
| MEASURES            |                  |

| MATERIAL & COLOUR  |                 |
|--------------------|-----------------|
| Strap Material     | Stainless steel |
| Strap Colour       | Gold / Silver   |
| Colour of the dial | Blue            |
| Glass              | Mineral glass   |

## DETAILS

Numerals

Index marks / Arabic numerals

## MEASURES

Case width [mm]

43