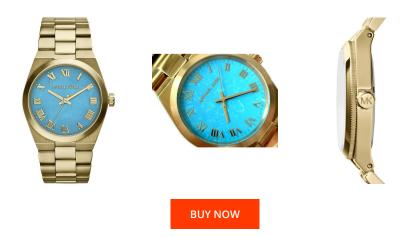

| PRODUCT INFORMATION | 1                |  | MAT  |  |
|---------------------|------------------|--|------|--|
| EAN                 | 0796483075757    |  | Stra |  |
| Gender              | Ladies           |  | Stra |  |
| Brand               | Michael Kors     |  | Colo |  |
| Collection          | Channing         |  | Glas |  |
| Warranty [years]    | 2                |  |      |  |
| PRODUCT EXECUTION   |                  |  | DET  |  |
| Display Type        | Analogue         |  | Num  |  |
| Movement type       | Quartz (Battery) |  |      |  |
| MEASURES            |                  |  |      |  |
| Case width [mm]     | 38               |  |      |  |

| MATERIAL & COLOUR  |                 |
|--------------------|-----------------|
| Strap Material     | Stainless steel |
| Strap Colour       | Gold            |
| Colour of the dial | Blue            |
| Glass              | Mineral glass   |

## DETAILS

Numerals

Roman numerals