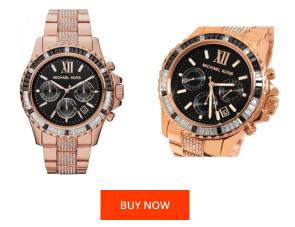

| PRODUCT INFORMATION | J                |
|---------------------|------------------|
| EAN                 | 4053858102804    |
| Gender              | Ladies           |
| Brand               | Michael Kors     |
| Collection          | Everest          |
| Warranty [years]    | 2                |
| PRODUCT EXECUTION   |                  |
| Display Type        | Analogue         |
| Movement type       | Quartz (Battery) |
| Functions           | Chronograph      |
| MEASURES            |                  |

| MATERIAL & COLOUR  |                 |
|--------------------|-----------------|
| Strap Material     | Stainless steel |
| Strap Colour       | Rose gold       |
| Colour of the dial | Black           |
| Glass              | Mineral glass   |

## DETAILS

Numerals

Index marks / Arabic numerals