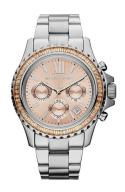

## Michael Kors ladies' watch MK5870 Specifications

**BUY NOW** 

This document contains all the specifications for the Michael Kors MK5870 ladies' watch. We at the DIALANDO® watch store offer a large selection of authentic watches from the best watch brands in the world.

https://www.dialando.ie/

| PRODUCT INFORMATION | N                  |  |
|---------------------|--------------------|--|
| EAN                 | 0796483054301      |  |
| Gender              | Ladies             |  |
| Brand               | Michael Kors       |  |
| Collection          | Everest            |  |
| Warranty [years]    | 2                  |  |
| PRODUCT EXECUTION   |                    |  |
| Display Type        | Analogue           |  |
| Movement type       | Quartz (Battery)   |  |
| Functions           | Date / Chronograph |  |
| MEASURES            |                    |  |
|                     |                    |  |

| MATERIAL & COLOUR  |                              |
|--------------------|------------------------------|
| Strap Material     | Stainless steel              |
| Strap Colour       | Silver                       |
| Colour of the dial | Cream                        |
| Glass              | Mineral glass                |
| DETAILS            |                              |
| Numerals           | Roman numerals / Index marks |
| Water resistant    | 10 ATM                       |