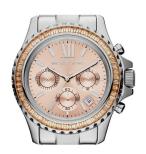

## Michael Kors ladies' watch MK5870 Specifications

**BUY NOW** 

This document contains all the specifications for the Michael Kors MK5870 ladies' watch. We at the DIALANDO® watch store offer a large selection of authentic watches from the best watch brands in the world.

https://www.dialando.ie/

| PRODUCT INFORMATION | N                  |  |
|---------------------|--------------------|--|
| EAN                 | 0796483054301      |  |
| Gender              | Ladies             |  |
| Brand               | Michael Kors       |  |
| Collection          | Everest            |  |
| Warranty [years]    | 2                  |  |
| PRODUCT EXECUTION   |                    |  |
| Display Type        | Analogue           |  |
| Movement type       | Quartz (Battery)   |  |
| Functions           | Date / Chronograph |  |
| MEASURES            |                    |  |
|                     |                    |  |

| MATERIAL & COLOUR  |                              |
|--------------------|------------------------------|
| Strap Material     | Stainless steel              |
| Strap Colour       | Silver                       |
| Colour of the dial | Cream                        |
| Glass              | Mineral glass                |
| DETAILS            |                              |
| Numerals           | Roman numerals / Index marks |
| Water resistant    | 10 ATM                       |