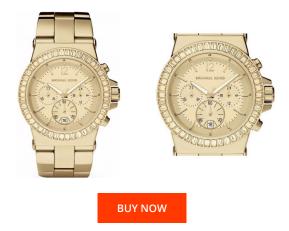

| PRODUCT INFORMATION |                    |
|---------------------|--------------------|
| EAN                 | 0796483043688      |
| Gender              | Ladies             |
| Brand               | Michael Kors       |
| Collection          | Dylan              |
| Warranty [years]    | 2                  |
| PRODUCT EXECUTION   |                    |
| Display Type        | Analogue           |
| Movement type       | Quartz (Battery)   |
| Functions           | Date / Chronograph |

| MATERIAL & COLOUR  |                 |
|--------------------|-----------------|
| Strap Material     | Stainless steel |
| Strap Colour       | Gold            |
| Colour of the dial | Gold            |
| Glass              | Mineral glass   |

## DETAILS

Numerals

Index marks / Arabic numerals