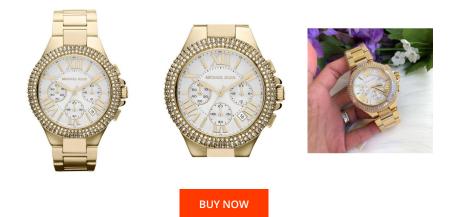

## Michael Kors ladies' watch MK5756 Specifications

This document contains all the specifications for the Michael Kors MK5756 ladies' watch. We at the DIALANDO<sup>®</sup> watch store offer a large selection of authentic watches from the best watch brands in the world. https://www.dialando.ie/

| PRODUCT INFORMATION |                  |
|---------------------|------------------|
| EAN                 | 0691464005023    |
| Gender              | Ladies           |
| Brand               | Michael Kors     |
| Collection          | Bradshaw         |
| Warranty [years]    | 2                |
| PRODUCT EXECUTION   |                  |
| Display Type        | Analogue         |
| Movement type       | Quartz (Battery) |
| Functions           | Chronograph      |
| MEASURES            |                  |

| MATERIAL & COLOUR  |                 |
|--------------------|-----------------|
| Strap Material     | Stainless steel |
| Strap Colour       | Gold            |
| Colour of the dial | White           |
| Glass              | Mineral glass   |