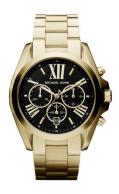

## Michael Kors ladies' watch MK5739 Specifications

**BUY NOW** 

This document contains all the specifications for the Michael Kors MK5739 ladies' watch. We at the DIALANDO® watch store offer a large selection of authentic watches from the best watch brands in the world.

https://www.dialando.ie/

| PRODUCT INFORMATION | N                |
|---------------------|------------------|
| EAN                 | 0691464951542    |
| Gender              | Ladies           |
| Brand               | Michael Kors     |
| Collection          | Bradshaw         |
| Warranty [years]    | 2                |
| PRODUCT EXECUTION   |                  |
| Display Type        | Analogue         |
| Movement type       | Quartz (Battery) |
| Functions           | Chronograph      |
|                     |                  |
| MEASURES            |                  |

| MATERIAL & COLOUR  |                 |
|--------------------|-----------------|
| Strap Material     | Stainless steel |
| Strap Colour       | Gold            |
| Colour of the dial | Gold            |
| Glass              | Mineral glass   |
|                    | milicia glass   |
| DETAILS            | milicia glass   |