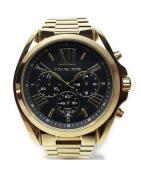

## Michael Kors ladies' watch MK5739 Specifications

**BUY NOW** 

This document contains all the specifications for the Michael Kors MK5739 ladies' watch. We at the DIALANDO® watch store offer a large selection of authentic watches from the best watch brands in the world.

https://www.dialando.ie/

| PRODUCT INFORMATION | N                |
|---------------------|------------------|
| EAN                 | 0691464951542    |
| Gender              | Ladies           |
| Brand               | Michael Kors     |
| Collection          | Bradshaw         |
| Warranty [years]    | 2                |
| PRODUCT EXECUTION   |                  |
| Display Type        | Analogue         |
| Movement type       | Quartz (Battery) |
| Functions           | Chronograph      |
|                     |                  |
| MEASURES            |                  |

| MATERIAL & COLOUR  |                 |
|--------------------|-----------------|
| Strap Material     | Stainless steel |
| Strap Colour       | Gold            |
| Colour of the dial | Gold            |
| Glass              | Mineral glass   |
|                    | milicia glass   |
| DETAILS            | milicia glass   |