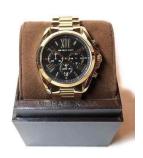

## Michael Kors ladies' watch MK5739 Specifications

**BUY NOW** 

This document contains all the specifications for the Michael Kors MK5739 ladies' watch. We at the DIALANDO® watch store offer a large selection of authentic watches from the best watch brands in the world.

https://www.dialando.ie/

| PRODUCT INFORMATION | N                |
|---------------------|------------------|
| EAN                 | 0691464951542    |
| Gender              | Ladies           |
| Brand               | Michael Kors     |
| Collection          | Bradshaw         |
| Warranty [years]    | 2                |
| PRODUCT EXECUTION   |                  |
| Display Type        | Analogue         |
| Movement type       | Quartz (Battery) |
| Functions           | Chronograph      |
|                     |                  |
| MEASURES            |                  |

| MATERIAL & COLOUR  |                 |
|--------------------|-----------------|
| Strap Material     | Stainless steel |
| Strap Colour       | Gold            |
| Colour of the dial | Gold            |
| Glass              | Mineral glass   |
|                    | milicia glass   |
| DETAILS            | milicia glass   |