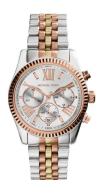

## Michael Kors ladies' watch MK5735 Specifications

**BUY NOW** 

This document contains all the specifications for the Michael Kors MK5735 ladies' watch. We at the DIALANDO® watch store offer a large selection of authentic watches from the best watch brands in the world.

https://www.dialando.ie/

| PRODUCT INFORMATION         |                              |
|-----------------------------|------------------------------|
| EAN                         | 0691464950477                |
| Gender                      | Ladies                       |
| Brand                       | Michael Kors                 |
| Collection                  | Lexington                    |
| Warranty [years]            | 2                            |
| PRODUCT EXECUTION           |                              |
|                             |                              |
| Display Type                | Analogue                     |
| Display Type  Movement type | Analogue<br>Quartz (Battery) |
|                             |                              |
| Movement type               | Quartz (Battery)             |

| MATERIAL & COLOUR  |                 |
|--------------------|-----------------|
| Strap Material     | Stainless steel |
| Strap Colour       | Gold            |
| Colour of the dial | Silver          |
| Glass              | Mineral glass   |
|                    |                 |
| DETAILS            |                 |