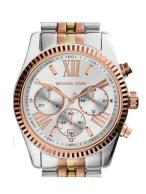

## Michael Kors ladies' watch MK5735 Specifications

**BUY NOW** 

This document contains all the specifications for the Michael Kors MK5735 ladies' watch. We at the DIALANDO® watch store offer a large selection of authentic watches from the best watch brands in the world.

https://www.dialando.ie/

| PRODUCT INFORMATION         |                              |
|-----------------------------|------------------------------|
| EAN                         | 0691464950477                |
| Gender                      | Ladies                       |
| Brand                       | Michael Kors                 |
| Collection                  | Lexington                    |
| Warranty [years]            | 2                            |
| PRODUCT EXECUTION           |                              |
|                             |                              |
| Display Type                | Analogue                     |
| Display Type  Movement type | Analogue<br>Quartz (Battery) |
|                             |                              |
| Movement type               | Quartz (Battery)             |

| MATERIAL & COLOUR  |                 |
|--------------------|-----------------|
| Strap Material     | Stainless steel |
| Strap Colour       | Gold            |
| Colour of the dial | Silver          |
| Glass              | Mineral glass   |
|                    |                 |
| DETAILS            |                 |