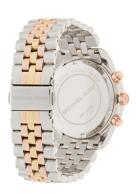

## Michael Kors ladies' watch MK5735 Specifications

**BUY NOW** 

This document contains all the specifications for the Michael Kors MK5735 ladies' watch. We at the DIALANDO® watch store offer a large selection of authentic watches from the best watch brands in the world.

https://www.dialando.ie/

| PRODUCT INFORMATION         |                              |
|-----------------------------|------------------------------|
| EAN                         | 0691464950477                |
| Gender                      | Ladies                       |
| Brand                       | Michael Kors                 |
| Collection                  | Lexington                    |
| Warranty [years]            | 2                            |
| PRODUCT EXECUTION           |                              |
|                             |                              |
| Display Type                | Analogue                     |
| Display Type  Movement type | Analogue<br>Quartz (Battery) |
|                             |                              |
| Movement type               | Quartz (Battery)             |

| MATERIAL & COLOUR  |                 |
|--------------------|-----------------|
| Strap Material     | Stainless steel |
| Strap Colour       | Gold            |
| Colour of the dial | Silver          |
| Glass              | Mineral glass   |
|                    |                 |
| DETAILS            |                 |