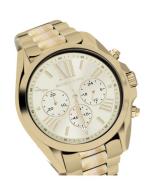

## Michael Kors ladies' watch MK5722 Specifications

**BUY NOW** 

This document contains all the specifications for the Michael Kors MK5722 ladies' watch. We at the DIALANDO® watch store offer a large selection of authentic watches from the best watch brands in the world.

https://www.dialando.ie/

| PRODUCT INFORMATION |                  |
|---------------------|------------------|
| EAN                 | 0691464950347    |
| Gender              | Ladies           |
| Brand               | Michael Kors     |
| Collection          | Bradshaw         |
| Warranty [years]    | 2                |
| PRODUCT EXECUTION   |                  |
| Display Type        | Analogue         |
| Movement type       | Quartz (Battery) |
| MEASURES            |                  |
| Case width [mm]     | 43               |

| MATERIAL & COLOUR       |                 |
|-------------------------|-----------------|
| Strap Material          | Stainless steel |
| Strap Colour            | Gold            |
| Colour of the dial      | Beige           |
| Glass                   | Mineral glass   |
|                         |                 |
| DETAILS                 |                 |
| <b>DETAILS</b> Numerals | Roman numerals  |