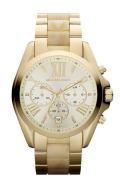

## Michael Kors ladies' watch MK5722 Specifications

**BUY NOW** 

This document contains all the specifications for the Michael Kors MK5722 ladies' watch. We at the DIALANDO® watch store offer a large selection of authentic watches from the best watch brands in the world.

https://www.dialando.ie/

| PRODUCT INFORMATION |                  |
|---------------------|------------------|
| EAN                 | 0691464950347    |
| Gender              | Ladies           |
| Brand               | Michael Kors     |
| Collection          | Bradshaw         |
| Warranty [years]    | 2                |
| PRODUCT EXECUTION   |                  |
| Display Type        | Analogue         |
| Movement type       | Quartz (Battery) |
| MEASURES            |                  |
| Case width [mm]     | 43               |

| MATERIAL & COLOUR       |                 |
|-------------------------|-----------------|
| Strap Material          | Stainless steel |
| Strap Colour            | Gold            |
| Colour of the dial      | Beige           |
| Glass                   | Mineral glass   |
|                         |                 |
| DETAILS                 |                 |
| <b>DETAILS</b> Numerals | Roman numerals  |