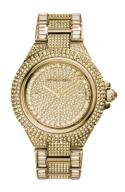

## Michael Kors ladies' watch MK5720 Specifications

**BUY NOW** 

This document contains all the specifications for the Michael Kors MK5720 ladies' watch. We at the DIALANDO® watch store offer a large selection of authentic watches from the best watch brands in the world.

| MATERIAL & COLOUR  |                 |
|--------------------|-----------------|
| Strap Material     | Stainless steel |
| Strap Colour       | Gold            |
| Colour of the dial | Gold            |
| Stone type         | Zirconia        |
| Glass              | Mineral glass   |
| DETAILS            |                 |
| Numerals           | Index marks     |