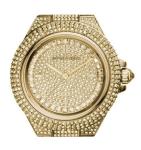

## Michael Kors ladies' watch MK5720 Specifications

**BUY NOW** 

This document contains all the specifications for the Michael Kors MK5720 ladies' watch. We at the DIALANDO® watch store offer a large selection of authentic watches from the best watch brands in the world.

| MATERIAL & COLOUR  |                 |
|--------------------|-----------------|
| Strap Material     | Stainless steel |
| Strap Colour       | Gold            |
| Colour of the dial | Gold            |
| Stone type         | Zirconia        |
| Glass              | Mineral glass   |
| DETAILS            |                 |
| Numerals           | Index marks     |