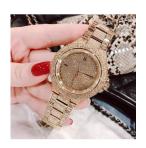

## Michael Kors ladies' watch MK5720 Specifications

**BUY NOW** 

This document contains all the specifications for the Michael Kors MK5720 ladies' watch. We at the DIALANDO® watch store offer a large selection of authentic watches from the best watch brands in the world.

| MATERIAL & COLOUR  |                 |
|--------------------|-----------------|
| Strap Material     | Stainless steel |
| Strap Colour       | Gold            |
| Colour of the dial | Gold            |
| Stone type         | Zirconia        |
| Glass              | Mineral glass   |
| DETAILS            |                 |
| Numerals           | Index marks     |