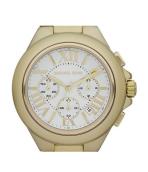

## Michael Kors ladies' watch MK5635 Specifications

**BUY NOW** 

This document contains all the specifications for the Michael Kors MK5635 ladies' watch. We at the DIALANDO® watch store offer a large selection of authentic watches from the best watch brands in the world.

| MATERIAL & COLOUR  |                 |
|--------------------|-----------------|
| Strap Material     | Stainless steel |
| Strap Colour       | Gold            |
| Colour of the dial | White           |
| Glass              | Mineral glass   |
| DETAILS            |                 |
| Numerals           | Roman numerals  |