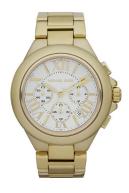

## Michael Kors ladies' watch MK5635 Specifications

**BUY NOW** 

This document contains all the specifications for the Michael Kors MK5635 ladies' watch. We at the DIALANDO® watch store offer a large selection of authentic watches from the best watch brands in the world.

| MATERIAL & COLOUR  |                 |
|--------------------|-----------------|
| Strap Material     | Stainless steel |
| Strap Colour       | Gold            |
| Colour of the dial | White           |
| Glass              | Mineral glass   |
| DETAILS            |                 |
| Numerals           | Roman numerals  |