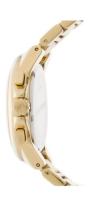

## Michael Kors ladies' watch MK5635 Specifications

**BUY NOW** 

This document contains all the specifications for the Michael Kors MK5635 ladies' watch. We at the DIALANDO® watch store offer a large selection of authentic watches from the best watch brands in the world.

| MATERIAL & COLOUR  |                 |
|--------------------|-----------------|
| Strap Material     | Stainless steel |
| Strap Colour       | Gold            |
| Colour of the dial | White           |
| Glass              | Mineral glass   |
| DETAILS            |                 |
| Numerals           | Roman numerals  |